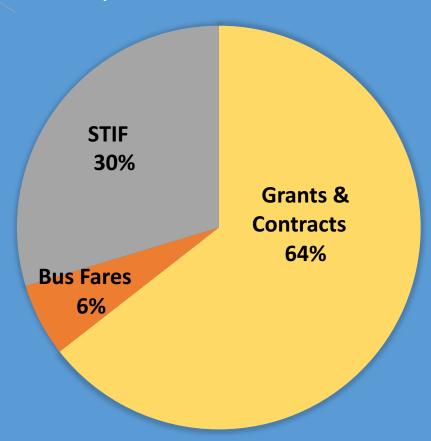

## Transportation 2019–2020 Actual Revenue

July 1, 2019 - June 30, 2020

**Total Revenue** \$11,600,877