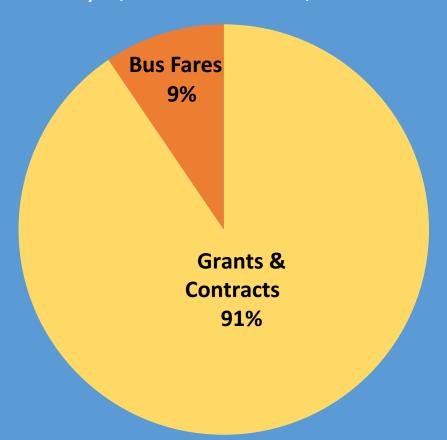

## Transportation 2018–2019 Actual Revenue

July 1, 2018 - June 30, 2019

Total Revenue \$6,962,064