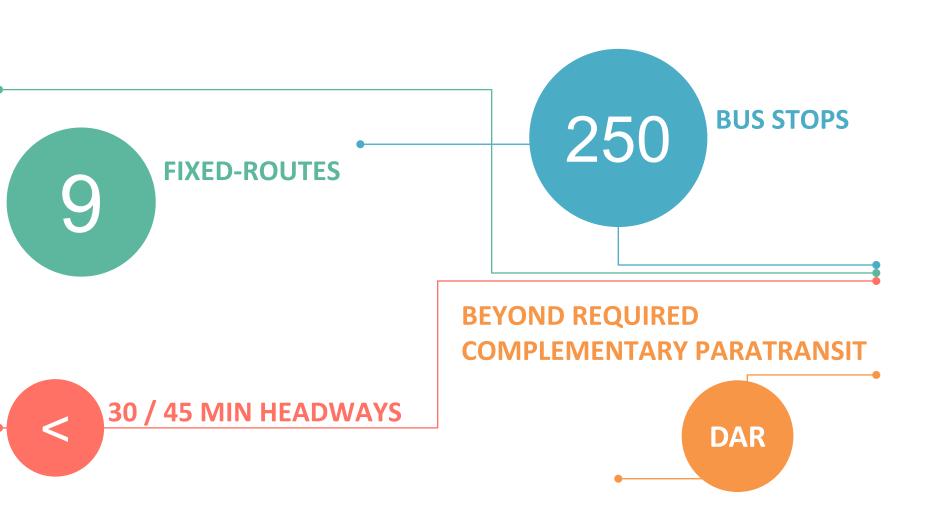

ublic transportation provides economic opportunities

\$1 \$4

Public transportation is a safer way to travel than by car



**Public transportation saves money** 



Public transportation enhances personal opportunities



Source: American Public Transportation Association



## Transportation 2018–2019 Actual Revenue

July 1, 2018 - June 30, 2019



Total Revenue \$6,962,064

## Transportation 2019–2020 Actual Revenue

July 1, 2019 - June 30, 2020



**Total Revenue** \$11,600,877



#### Regional Transit Services



#### **Government Camp** WARM **SPRINGS MADRAS METOLIUS CULVER** TERREBONNE PRINEVILLE SISTERS REDMOND (126) MT. BACHELOR Tumalo SKI RESORT BEND **SUNRIVER** La PINE

# New and Expanded Regional Service



#### **Recreation Services**









#### Transit Services in Bend





# Innovation and Partnerships











Thank you to *Imagine Symphony Live, Central Oregon Symphony Association, & Bradley Lanphear* for the production of this video.



"No one can whistle a symphony.
It takes a whole orchestra to play it."